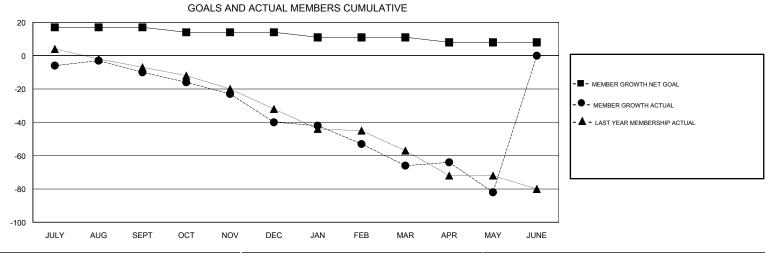

## ANN ELDRIDGE **LOCATION AUSTRALIA GMT CA** Clubs Members RESULTS FOR 2017-2018 RESULTS FOR 2017-2018 NEW CLUB GOAL NEW CLUBS DROPPED CLUBS MEMBER GROWTH NET MEMBER GROWTH DROPPED QUARTER QUARTER GOAL ACTUAL MEMBERS ACTUAL (including transfers) 0 0 17 33 37 JULY/AUG/SEPT JULY/AUG/SEPT 0 -3 19 46 OCT/NOV/DEC OCT/NOV/DEC 0 0 -3 1 24 46 JAN/FEB/MAR JAN/FEB/MAR 0 0 0 -3 21 31 APR/MAY/JUNE APR/MAY/JUNE